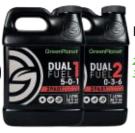

#### **Feed Program Contains:**

2 Part Base Nutrient - Dual Fuel 1 & 23 Additives Nutrients - PK Spike / Rezin / Vitathrive