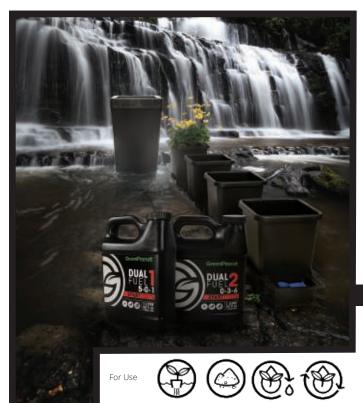

# Feed program designed to save growers time and money.

The 2 Part Dual Fuel Feed Program was designed specifically for AutoPot Watering Systems. It allows for seamless integration, maximum results, and bigger yields in a variety of AutoPot systems.

#### **Feed Program Contains:**

2 Part Base Nutrient - Dual Fuel 1 & 23 Additives Nutrients - PK Spike / Rezin / Vitathrive