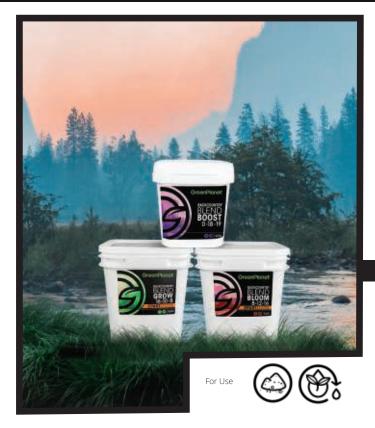

# Outdoor 2 Part BackCountry Feed Program Slow Release Granular Formula formulated for outdoor grower

The Backcountry Blend (BCB) feed program is an economic choice for gardeners who wanted to spend less, save time and expend less labour in the process of getting the same reliable results. The base nutrient component comes in two parts: BCB Grow and BCB Bloom.

## Feed Program Contains:

**2 Part Base Nutrient** – BackCountry Grow & Bloom

1 Additives Nutrients – BackCountry Boost