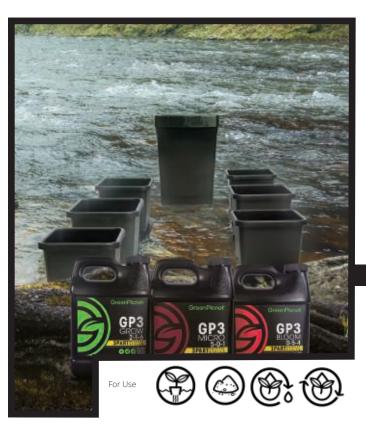

## AutoPot 3 Part GP3 Feed Program Formulated for the

## veteran grower

With the 3 Part AutoPot GP3 Feed Program, AutoPot growers now have a clean, simple, and high-quality source of nutrients for their plants. Encompassing pure ingredients, better ratios, and a more complete formula, this feed program gives AutoPot growers better results and better value.

### Feed Program Contains:

3 Part Base Nutrient - GP3 Grow/ Bloom / Micro 3 Additives Nutrients -Vitathrive / PK Spike / Rezin