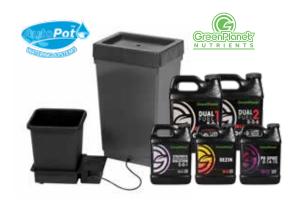

# **2 PART AUTOPOT DUAL FUEL NUTRIENT SYSTEM**

\* Can also be used with Drain To Waste / Recirculating systems

This feed program can be used in all AutoPot systems and these growing methods:

Whether you're a novice cultivator with your first grow tent or a master grower producing on a commercial scale, our 2 Part Dual Fuel base nutrient system gives you the ability to fine-tune your garden to ensure you get bigger and better yields!

This 2 Part **Dual Fuel** Feed Program has been designed specifically for AutoPot Watering Systems for seamless integration and maximum results. GreenPlanet Nutrients and AutoPot Watering Systems are working together to create the biggest yields yet!

NPK 0 - 14 - 15

Working together to achieve amazing results.

\*Starter Kit and AutoPot sold separately

# 2 PART **AUTOPOT**

**DUAL FUEL FEED PROGRAM** 

**DUAL FUEL 1 - DUAL FUEL 2 VITATHRIVE + REZIN + PK SPIKE** 

www.greenplanetnutrients.com @greenplanetnutrients