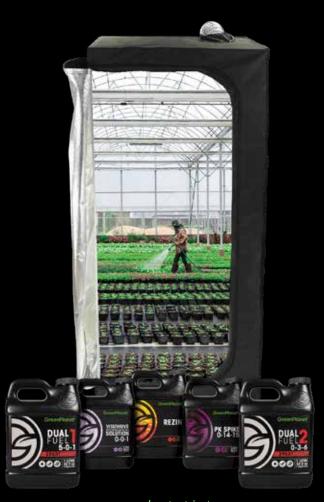

# **DUAL FUEL AUTOPOT FEED PROGRAM**

- DUAL FUEL 1
- DUAL FUEL 2
  - VITATHRIVE
  - REZIN
  - PK SPIKE

## **HOW DOES IT WORK?**

**Dual Fuel** is a 2 part formula used in a 1:1 ratio throughout the entire crop cycle, making it ideal for commercial growers with injector systems and novice growers wanting to bring more simplicity to their grow. Less is more with this highly concentrated formula which reduces the volume of nutrients needed to finish a crop. Together **Dual Fuel 1 & 2** result in rich green leaves in the vegetative stage followed by big and beautiful blooms in the flowering stage.

# **RECOMMENDED FEED PROGRAM ADDITIVES**

Vitathrive Propagation Solution is our comprehensive additive blend of vitamins and minerals formulated for the vegetative stage of plant growth. It is designed to reinforce plant health and support essential functions.

NPK 0-0-1

**Rezin** is our flowering additive formulated to enhance the natural processes within flowering plants that produce flavour and aroma. This results in high-quality flowers come time for harvest.

PK Spike is our flowering supplement derived from multiple, highly soluble sources of phosphorous and potassium. It is designed to encourage budding, help facilitate bulking, and ripening of flowering plants.